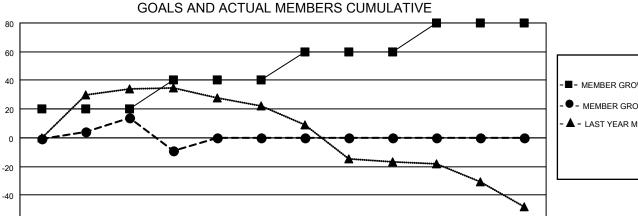

## District 5 NE

| Clubs                 |               |           |               | Members               |                        |                         |                                                    |
|-----------------------|---------------|-----------|---------------|-----------------------|------------------------|-------------------------|----------------------------------------------------|
| RESULTS FOR 2021-2022 |               |           |               | RESULTS FOR 2021-2022 |                        |                         |                                                    |
| QUARTER               | NEW CLUB GOAL | NEW CLUBS | DROPPED CLUBS | QUARTER MEME          | BER GROWTH NET<br>GOAL | MEMBER GROWTH<br>ACTUAL | DROPPED<br>MEMBERS ACTUAL<br>(including transfers) |
| JULY/AUG/SEPT         | 0             | 0         | 0             | JULY/AUG/SEPT         | 20                     | 26                      | 11                                                 |
| OCT/NOV/DEC           | 1             | 0         | 0             | OCT/NOV/DEC           | 20                     | 6                       | 28                                                 |
| JAN/FEB/MAR           | 0             | 0         | 0             | JAN/FEB/MAR           | 20                     | 0                       | 0                                                  |
| APR/MAY/JUNE          | 1             | 0         | 0             | APR/MAY/JUNE          | 20                     | 0                       | 0                                                  |

## GOALS AND ACTUAL NEW CLUBS CUMULATIVE

JAN

| -■- MEMBER GROWTH NET GOAL        |
|-----------------------------------|
| - ● - MEMBER GROWTH ACTUAL        |
| - ▲ - LAST YEAR MEMBERSHIP ACTUAL |
|                                   |
|                                   |
|                                   |