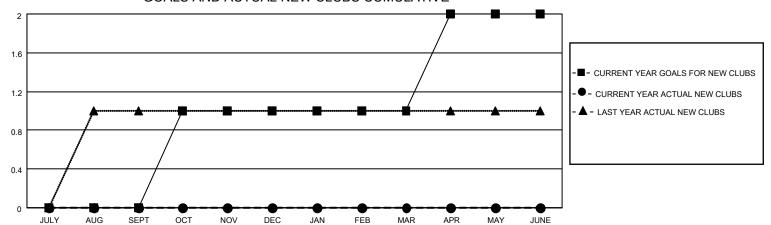

## District 5 NE

| Clubs                 |               |           |               | Members               |                        |                         |                                                    |
|-----------------------|---------------|-----------|---------------|-----------------------|------------------------|-------------------------|----------------------------------------------------|
| RESULTS FOR 2021-2022 |               |           |               | RESULTS FOR 2021-2022 |                        |                         |                                                    |
| QUARTER               | NEW CLUB GOAL | NEW CLUBS | DROPPED CLUBS | QUARTER MEME          | BER GROWTH NET<br>GOAL | MEMBER GROWTH<br>ACTUAL | DROPPED<br>MEMBERS ACTUAL<br>(including transfers) |
| JULY/AUG/SEPT         | 0             | 0         | 0             | JULY/AUG/SEPT         | 20                     | 26                      | 11                                                 |
| OCT/NOV/DEC           | 1             | 0         | 0             | OCT/NOV/DEC           | 20                     | 6                       | 28                                                 |
| JAN/FEB/MAR           | 0             | 0         | 0             | JAN/FEB/MAR           | 20                     | 0                       | 0                                                  |
| APR/MAY/JUNE          | 1             | 0         | 0             | APR/MAY/JUNE          | 20                     | 0                       | 0                                                  |

## GOALS AND ACTUAL NEW CLUBS CUMULATIVE

JAN

| -■- MEMBER GROWTH NET GOAL        |
|-----------------------------------|
| - ● - MEMBER GROWTH ACTUAL        |
| - ▲ - LAST YEAR MEMBERSHIP ACTUAL |
|                                   |
|                                   |
|                                   |